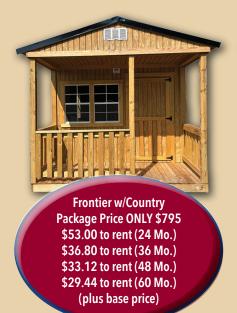

Includes 36" wood door and (3) 2x3 windows and upgraded walls \* total length of building includes 4 ft. porch

LOCALLY OWNED AND OPERATED IN THE WEST GEORGIA AREA