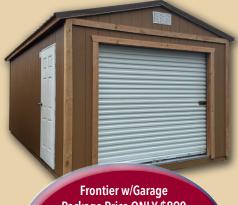

The FRONTIER models were designed with utility in mind, not only as functional storage/multipurpose buildings, but also as havens of safekeeping. Buildings pictured on brochure are pressure treated natural siding with pressure treated trim or smart siding painted with stained trim.

Includes (2) windows, (1) workbench and double doors.

Package Price ONLY \$890 \$59.33 to rent (24 Mo.) \$41.20 to rent (36 Mo.) \$37.08 to rent (48 Mo.) \$32.96 to rent (60 Mo.) (plus base price)

Includes garage door, 36" house style door and (1) 2x3 window and upgraded walls