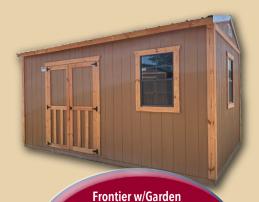

Includes (2) windows, (1) workbench and double doors.

Package Price ONLY \$890 \$59.33 to rent (24 Mo.) \$41.20 to rent (36 Mo.) \$37.08 to rent (48 Mo.) \$32.96 to rent (60 Mo.) (plus base price)

Includes garage door, 36" house style door and (1) 2x3 window and upgraded walls