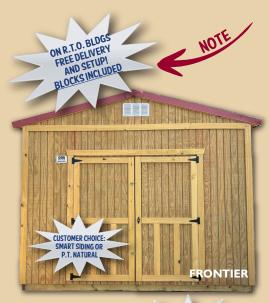

The FRONTIER models were designed with utility in mind, not only as functional storage/multipurpose buildings, but also as havens of safekeeping. Buildings pictured on brochure are pressure treated natural siding with pressure treated trim or smart siding painted with stained trim.

#### **CUSTOMER CHOICE**

Pressure treated T1-11 siding (natural) with pressure treated trim or smart siding (painted) with pressure treated stained trim.

Same pricing.

| OPTIONS                                                                 | SIZE                                                        | PRICE                                          |
|-------------------------------------------------------------------------|-------------------------------------------------------------|------------------------------------------------|
| Windows                                                                 | 2x3                                                         | \$75.00 each                                   |
| House Style Doors                                                       | 36" 9-lite                                                  | \$350.00 each                                  |
|                                                                         | 36" solid                                                   | \$290.00 each                                  |
| Garage Door                                                             | "8x7 roll up (must be a<br>bldg. w/upgraded tall wall)"     | \$595.00 each                                  |
| Single Wood Barn Door                                                   | 36" or 48"                                                  | \$90.00 each                                   |
| Dble Wood Barn Doors                                                    | 48", 60", or 72"                                            | \$175.00 each                                  |
| "Upgrade To Tall Wall<br>Approx. 85"" (inside<br>interior of building)" | Sagebrush or Frontier                                       | \$125.00                                       |
| Floor Joist Upgrade                                                     | "Change 2x6 Floor joist from<br>16"" center to 12"" center" | \$0.95 per sq. ft.                             |
| Shutters                                                                | (2) 2x3                                                     | \$50.00 each                                   |
| Flower Box                                                              |                                                             | \$45.00                                        |
| Workbench or Shelf                                                      | 2x8, 2x10, 2x12                                             | \$12.00 per ft.                                |
| Loft                                                                    | 4x(width)                                                   | \$20.00 per ft.                                |
| "Non Standard Metal                                                     | "29 gauge and                                               | \$150.00                                       |
| Roof Color"                                                             | 10 yr mfg. warranty"                                        | Ψ130.00                                        |
| Electrical Package                                                      | Electrical Outlet & Light Switch                            | \$95.00 each                                   |
| Double Floor                                                            | "5/8 Plywood<br>5/8 to 3/4 Plywood"                         | \$2.50 per sq. ft.<br>Add - \$1.50 per sq. ft. |